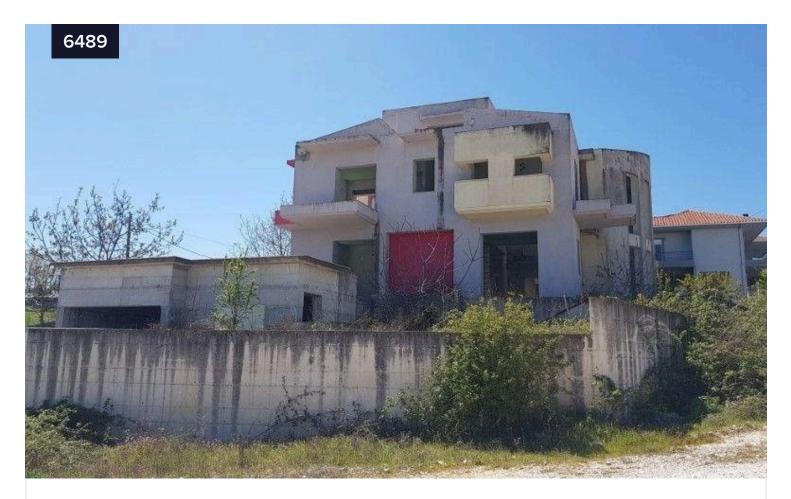

## Semi-developed detached house, Katsikas

Pamvotida | Παμβώτιδος, Ioannina | Ιωάννινα

Bedrooms

Covered

Semi-developed detached house of  $346,71 \text{ m}^2$  on a land plot  $639,51 \text{m}^2$ .

In detail:

- Ground floor of 196.51  $\mbox{m}^2$  with living room, storage room, kitchen, bedroom, bathroom
- First floor of 118.12m<sup>2</sup> with storage room, WC, 3 bedrooms
- Second floor of  $32.08m^2$  with bedroom and WC

It features a ground floor storage room and parking space of a total surface of  $32,63m^2$ .

| Туре                       | Detached House          |
|----------------------------|-------------------------|
| Plot                       | 640 m <sup>2</sup>      |
| Status                     | Under construction      |
| Year of constr             | uction <b>2008</b>      |
| Energy<br>efficiency ratir | rg Certificate expected |