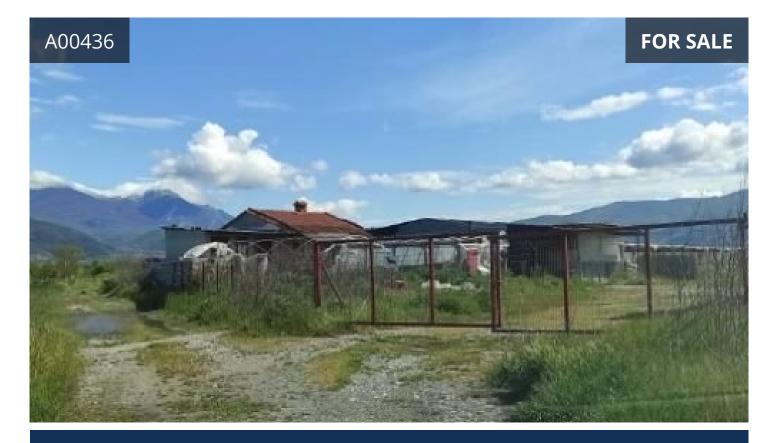

## **Pella | Πέλλα, Arideas | Αριδαίας** 1100 m<sup>2</sup> Covered

## Description

Available through e-auction.

Industrial building of total surface 1.100m<sup>2</sup> on a plot of 13.096 of 165.48m<sup>2</sup> in Rizochori, Pella.

In details:

- First warehouse of 25m<sup>2</sup>
- Second warehouse of 40m<sup>2</sup>

## €56,510

REINVEST

| TYPE                      | Commer | cial Building        |
|---------------------------|--------|----------------------|
| COVERED                   |        | 1100 m <sup>2</sup>  |
| PLOT                      |        | 13096 m <sup>2</sup> |
| STATUS                    | 5      | Resale               |
| ENERGY EFFICIENCY RATING  |        |                      |
|                           |        | exempt               |
| YEAR OF CONSTRUCTION 1990 |        |                      |