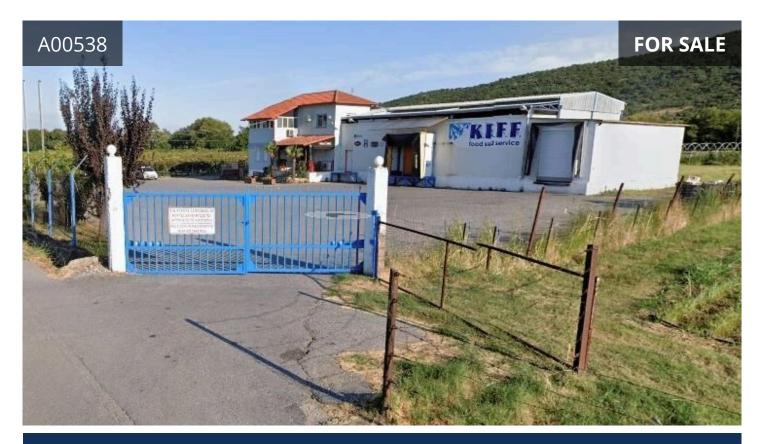

## Description

Available through e-auction.

Industrial building of 554,23  $\,\mathrm{m}^2$  on a plot of land of 4.799  $\,\mathrm{m}^2$ , in Vada, Rizari, Edessa.

## Details:

- Basement of 69,56 m<sup>2</sup> with storage room and boiler room.
- Ground floor 430.41  $\text{m}^2$ . Closed shed 21.70  $\text{m}^2$  and engine room 39.90  $\text{m}^2$ .
- 1st floor 54,26 m<sup>2</sup> with offices.

Close to the national road Giannitsa-Edessa.

€126,000

TYPE Industrial Building

COVERED 554 m<sup>2</sup>

**PLOT** 4799 m<sup>2</sup>

STATUS Resale

**ENERGY EFFICIENCY RATING** 

exempt