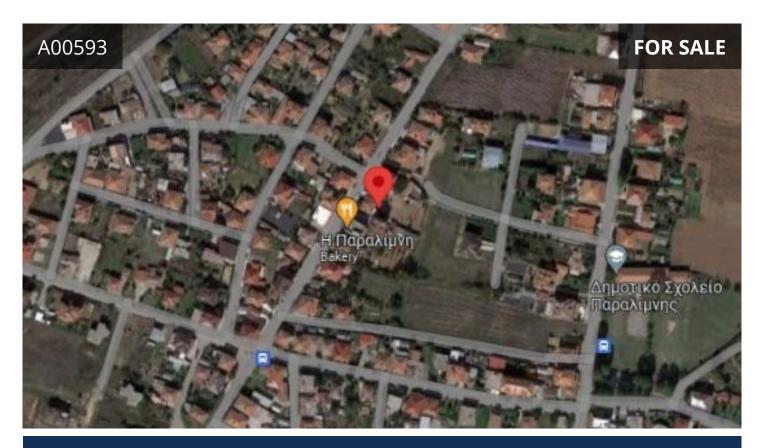

## Description

Available through e-auction.

Ground floor house of 110 m², on a plot of 670 m², with frontage on a municipal road, Paralimni, Giannitsa, Pella.

In detail:

- -Semi open spaces and balconies.
- -Attic of 20 m<sup>2</sup>.
- -Closed ground floor parking space of 15 m<sup>2</sup>.
- -Carport 15 m<sup>2</sup>.

Close to school, park and the New National Road of Thessaloniki-Edessa.

TYPE Detached House

BEDROOMS 2

BATHROOMS 1

COVERED 140 m²

PLOT 670 m²

STATUS Resale

ENERGY EFFICIENCY RATING