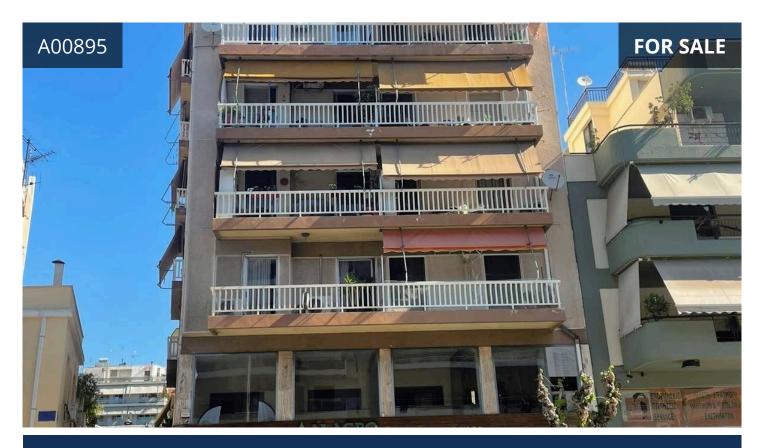

## Athens - center | Αθήνα - Κέντρο, Patisia | Πατήσια

77 m<sup>2</sup> Covered | 3 Bedrooms | 1 Bathroom

## Description

Available through e-auction.

Third floor apartment of 77,50 m<sup>2</sup>, on a corner plot of 328,10 m<sup>2</sup>, on the junction of 2 Zafeiropoulou Street and 38 Vikelas Street, Kato Patissia.

It consists of 2 bedrooms, living room, kitchen, bathroom and hallway. It is located near the market, schools, Kifissos Avenue and Nathaniel Square.

| €66,000 |
|---------|
| <br>    |

BEDROOMS 3
BATHROOMS 1
COVERED 77 m²
PLOT 328 m²
STATUS Resale
ENERGY EFFICIENCY RATING
exempt
YEAR OF CONSTRUCTION 1980