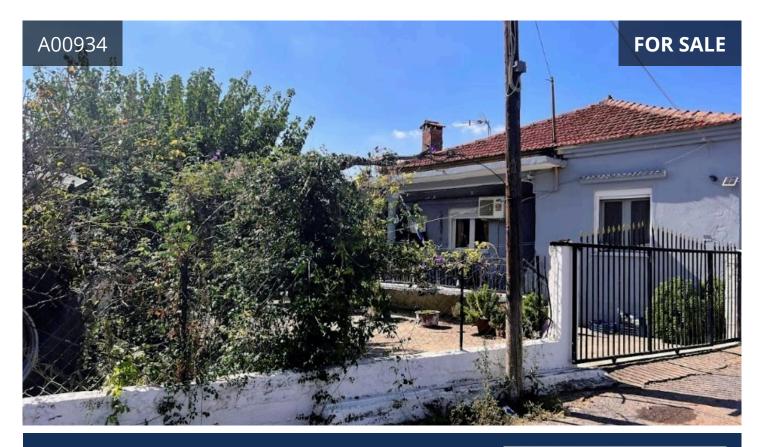

## Pella | Πέλλα, Giannitsa | Γιαννιτσών 159 m<sup>2</sup> Covered | 2 Bedrooms | 2 Bathrooms

## Description

Available through e-auction.

Two stone-built detached houses of 158,80  $\rm m^2$  with tiled roof, on a plot of 602  $\rm m^2$ , Rachonas, Giannitsa, Pella.

In detail: 1st detached house 57,60 m<sup>2</sup> 2nd detached house 101,20 m<sup>2</sup>

## €40,000

REINVEST

| ΤΥΡΕ                      | Detached House     |
|---------------------------|--------------------|
| BEDROOMS                  | 2                  |
| BATHROOM                  | s 2                |
| COVERED                   | 159 m <sup>2</sup> |
| PLOT                      | 602 m <sup>2</sup> |
| STATUS                    | Resale             |
| ENERGY EFFICIENCY RATING  |                    |
|                           | exempt             |
| YEAR OF CONSTRUCTION 1968 |                    |