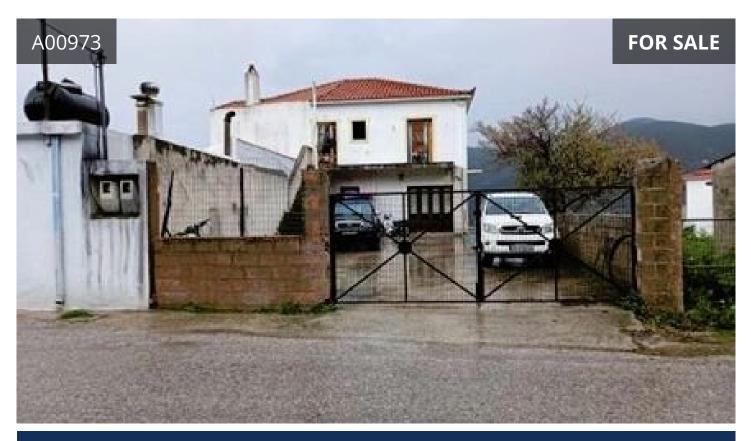

## Sporades | Σποράδες, SKOPELOS | Σκόπελος <sup>445 m<sup>2</sup> Covered</sup>

## Description

Available through e- auction.

Unfinished mixed-use building of 445,89 m<sup>2</sup> on a plot of 430,15 m<sup>2</sup>, with frontage on a ring road, location Haroupia, Skopelos. Basement of 109,28 m<sup>2</sup>, storage room. Ground floor 121,67 sq.m., 4 parking spaces. 1st floor 109,28 sq.m., shop. 2nd floor 105,66 sq.m., apartment. Close to market, schools and port.