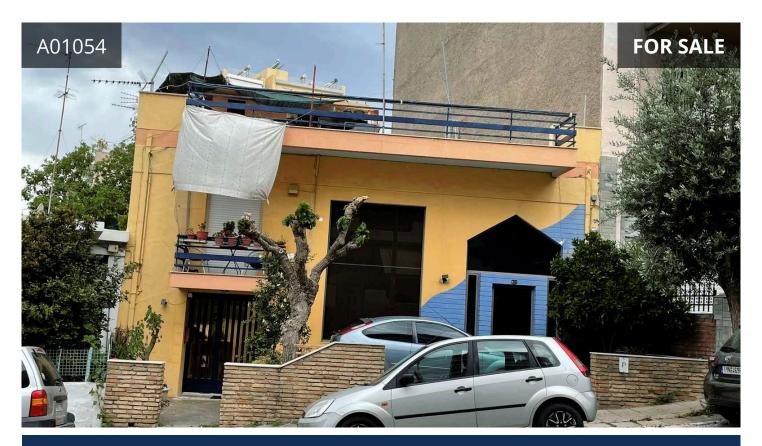

## Description

Available through e- auction.

First floor apartment of 74,41 m<sup>2</sup> frontage, on a bright plot of 316 m<sup>2</sup> at 17 Eleftherias and North Epirus streets, Perama Attica.

It consists of 2 bedrooms, hallway, open plan living and dining area, kitchen, hallway, bathroom and balconies.

Close to the market, schools, sports facilities, Kostis Palamas Square and the Peace and Democracy Avenues.

€56,000

TYPE Apartment

BEDROOMS

COVERED 74 m<sup>2</sup>

STATUS Resale

**ENERGY EFFICIENCY RATING** 