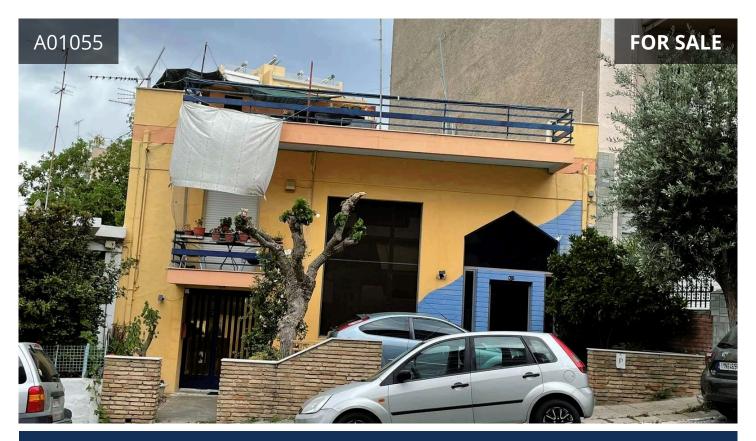

## Piraeus suburbs | Προάστια Πειραιά, Perama | Πέραμα 81 m² Covered | 2 Bedrooms |

## Description

Available through e- auction.

First floor apartment of 81 m<sup>2</sup> frontage, on a bright plot of 316 m<sup>2</sup> at 17 Eleftherias and North Epirus streets, Perama Attica.

It consists of 3 bedrooms, living room, kitchen, bathroom and balconies.

Close to the market, schools, sports facilities, Kostis Palamas Square and the Peace and Democracy Avenues.

€62,000

TYPE Apartment

BEDROOMS

COVERED 81 m<sup>2</sup>

STATUS Resale

ENERGY EFFICIENCY RATING

exempt