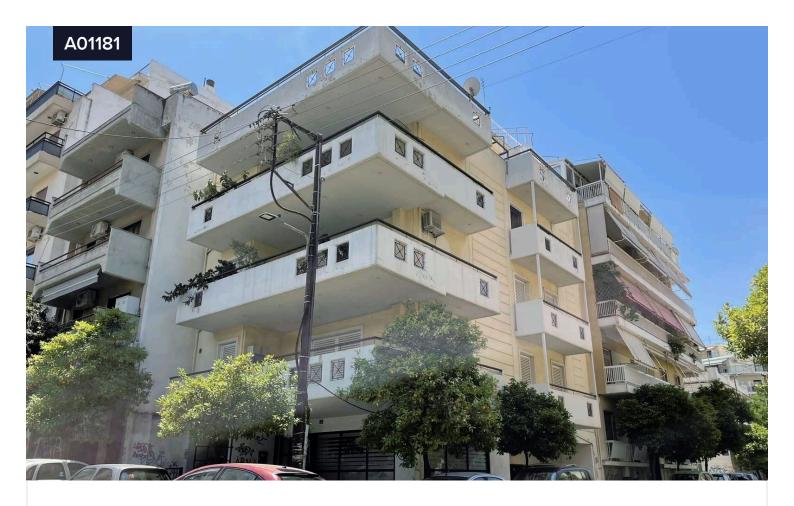

Available through electronic auction.

First floor apartment  $85\text{m}^2$ , mixed floor area, frontage, bright, 2 bedrooms, open plan living room and kitchen, hallway, bathroom, veranda and balcony, on a corner plot of  $142,60\text{m}^2$ at the junction of 36 Spyros Vassiliadou Street and 14 Orfanidou Street, Athens. Pilot parking space of  $10,13\text{ m}^2$ 