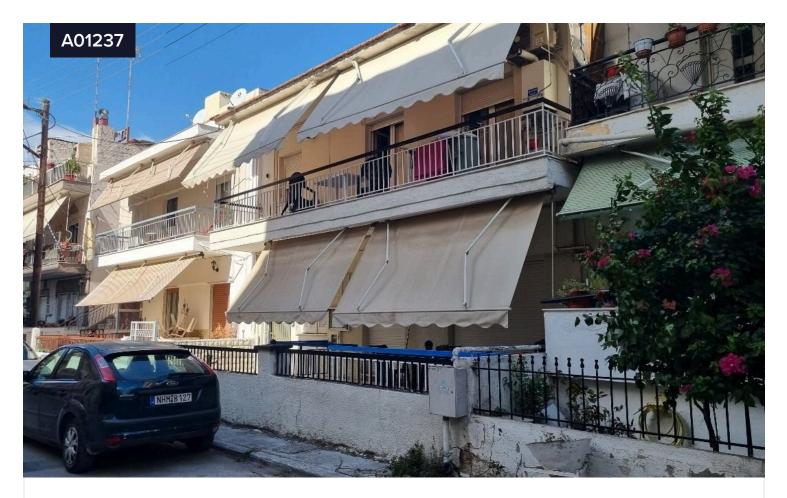

## Ground floor apartment, Eleftherios Kordelio €63,000

Eleftheriou - Kordelio | Ελευθερίου - Κορδελιό, Thessaloniki -Suburbs | Θεσσαλονίκη - Περιφ/κοί δήμοι

Bedrooms

Bathrooms

Covered

Available through e-auction.

Ground floor apartment of 80,37 m<sup>2</sup>, frontage, on a plot of 150 m<sup>2</sup>, on 9 Alexandrou Svolou Street, Eleftherios Kordelio.

It consists of 2 bedrooms, open plan living and dining room, kitchen, bathroom, hallway and hallway.

It is located close to the market, schools, sports facilities and Smyrni Park.

| Туре                     | Apartment          |
|--------------------------|--------------------|
| Plot                     | 150 m <sup>2</sup> |
| Status                   | Resale             |
| Year of construction     | 1975               |
| Energy efficiency rating | ر<br>Exempt        |