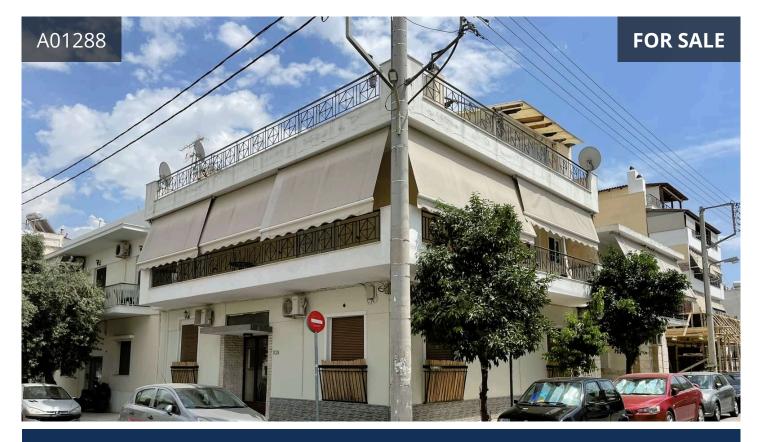

## Athens - West | Αθήνα - Δυτικά Προάστια, Egaleo | Αιγάλεω 123 m<sup>2</sup> Covered | 3 Bedrooms | 2 Bathrooms

Available through e-auction:

First floor apartment of 122,60  $m^2$ , on a corner plot of 251,10  $m^2$ , at the junction of Riga Feraiou and Ellispontou streets, Egaleo.

It consists of 3 bedrooms, living room, hall, kitchen and 2 bathrooms.

It is close to the market, school, sports facilities and the National Road Athens-Lamia.