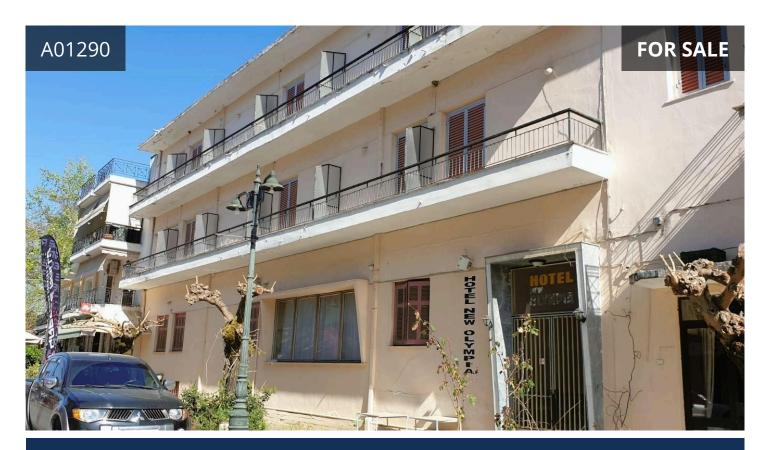

## Description

Available through e-auction:

Hotel  $1.643,05~\text{m}^2$ , 3~stars with 31~rooms and 59~beds, on a plot of  $1.100,94~\text{m}^2$ . in Georgiou Douma Street, Ancient Olympia.

In detail:

Basement 255,14 m<sup>2</sup> with storage rooms.

Ground floor 547,31 m<sup>2</sup> with reception area, restaurant and auxiliary areas.

1st floor 480,05 m<sup>2</sup> with rooms.

2nd floor 283,59 m<sup>2</sup> with rooms.

3rd floor 76,96 m<sup>2</sup> with rooms.