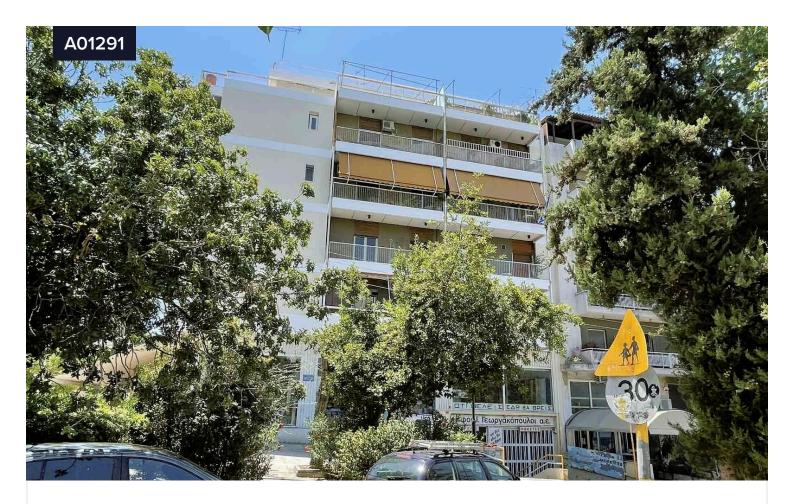

## **Ground floor store, Patisia**

€210,000

Patisia | Πατήσια, Athens - center | Αθήνα - Κέντρο

Covered

[] 320 m<sup>2</sup>

Available through e-auction:

Ground floor store of  $320 \text{ m}^2$ , frontage, on a corner plot of  $1.051,80 \text{ m}^2$ , at the junction of 1 Pandionios Street and 285 Ionia Avenue, Patissia, Athens.

It has a hall and WC with exclusive use of a veranda.

Located close to the market, schools, the Ano Patisia train station, sports facilities and the park of Drakopoulos.

Possibility of acquiring a warehouse, available in a separate auction.