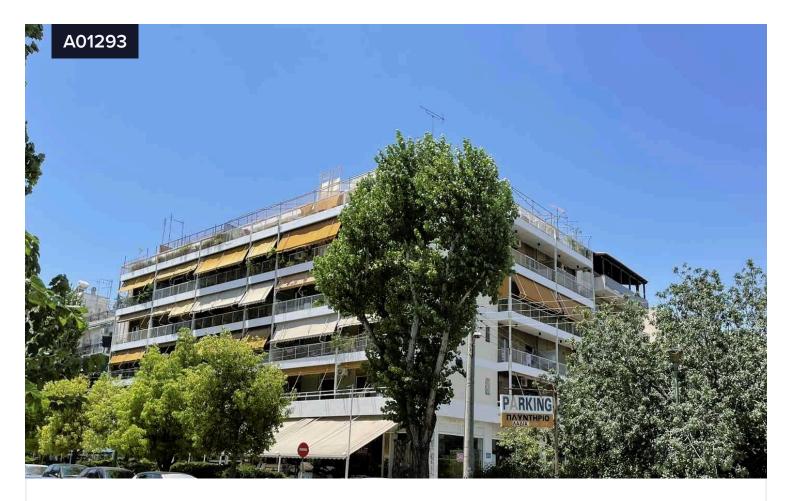

## Covered

Available through e-auction:

Basement storage of 627  $m^2$ , single space, on a corner plot of 1.051,80  $m^2$ , at the junction of 1 Pandioniosos Street and 285 Ionia Avenue, Patissia, Athens.

It is located close to the market, schools, the Ano Patissia train station, sports facilities and the Drakopoulos Park.

Possibility of acquiring a store, available in a separate auction.