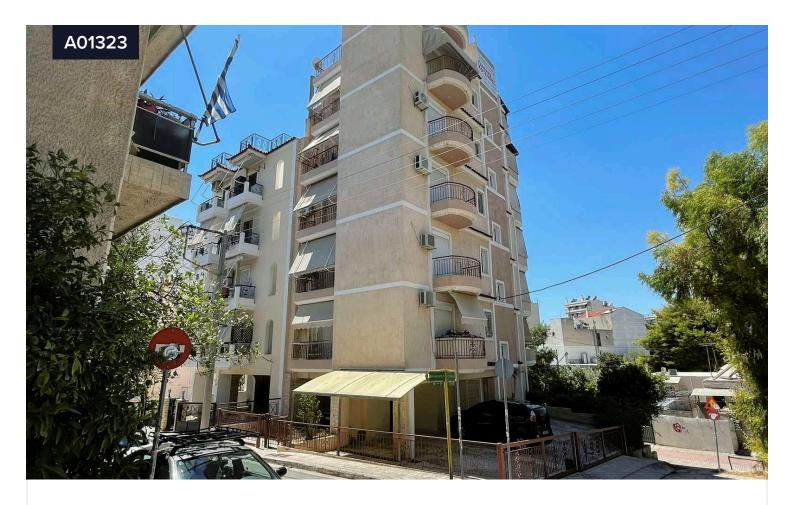

## **Basement warehouse, Agios Dimitrios**

€1,600

Agios Dimitrios | Αγιος Δημήτριος, Athens - South | Αθήνα - Νότια Προάστια

Bedrooms

Covered 5 m<sup>2</sup>

Available through e-auction:

Basement warehouse of 5 m<sup>2</sup>, frontage, on a corner plot of 270 m<sup>2</sup>. at 2 Marathonos Street, Agios Dimitrios.

It is located close to the market, schools, parks, Anoixis Square and Black Pontius Avenue.

Next to a bus stop.

Possibility to acquire apartment and parking space, available in separate auctions.

Type

Plot 270 m<sup>2</sup>