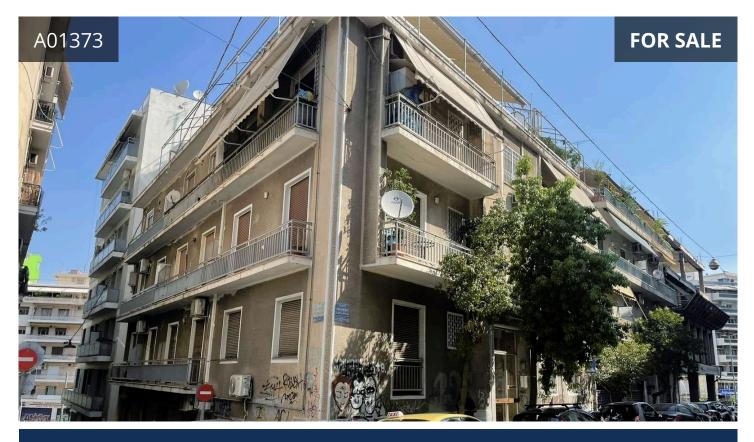

## Description

Available through e-auction:

Second floor apartment of 49,90  $m^2$ , in a corner plot of 352,75  $m^2$ , at the junction of Asklepiou 187 and Vlachopoulou 3, Athens.

It consists of 1 bedroom, living room, kitchen, bathroom, corridor and hallway.

It is located close to the market, schools, Alexandras Avenue, the metro stop Ampelokipi and Elenas Venizelos Square.