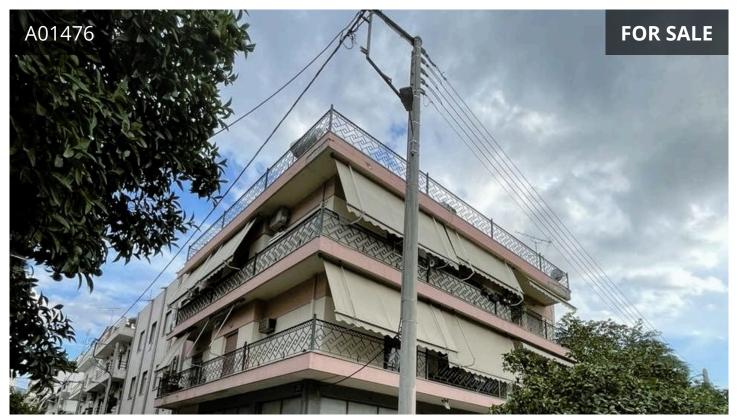

## Description

Available through e-auction:

Second floor apartment of 94,15  $\,\mathrm{m}^2$ , frontage, on a plot of 228,23  $\,\mathrm{m}^2$ , at 19 Limassol Street, Agios Dimitrios.

It consists of 2 bedrooms, living room, open plan living room and kitchen, bathroom, corridor, hallway and balconies.

It is located opposite Papanastasiou Square and Armatolon. It is close to the market, schools, Daphne metro stop and Kakari square. €110,000

TYPE Apartment
BEDROOMS 1
BATHROOMS 1
COVERED 63 m<sup>2</sup>
PLOT 228 m<sup>2</sup>
ENERGY EFFICIENCY RATING
exempt
YEAR OF CONSTRUCTION 1980