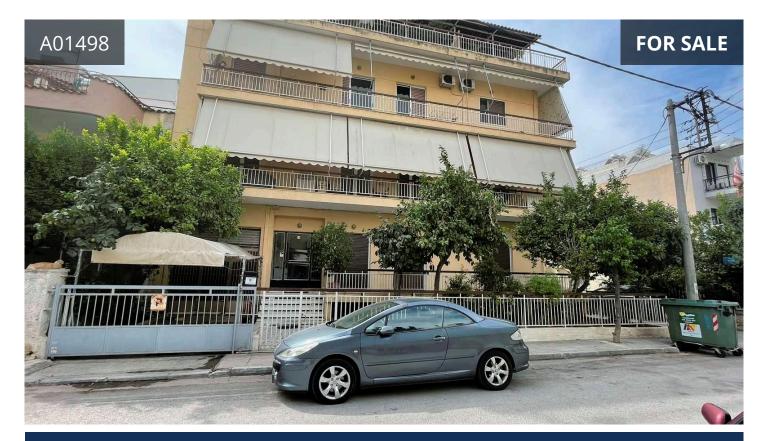

## **Piraeus suburbs | Προάστια Πειραιά, Mosxato | Μοσχάτο** 105 m<sup>2</sup> Covered | 3 Bedrooms | 1 Bathroom

Available through e-auction:

First floor apartment of 105 m<sup>2</sup>, frontage, on a corner plot of 198,12 m<sup>2</sup>, at the junction of 30 Riga Feraiou Street and Naxos Street, Moschato.

It consists of 3 bedrooms, living room, hallway, corridor, kitchen, bathroom and balconies.

It is located near schools, market, Lambrou Katsoni Square and Kifissos Avenue.