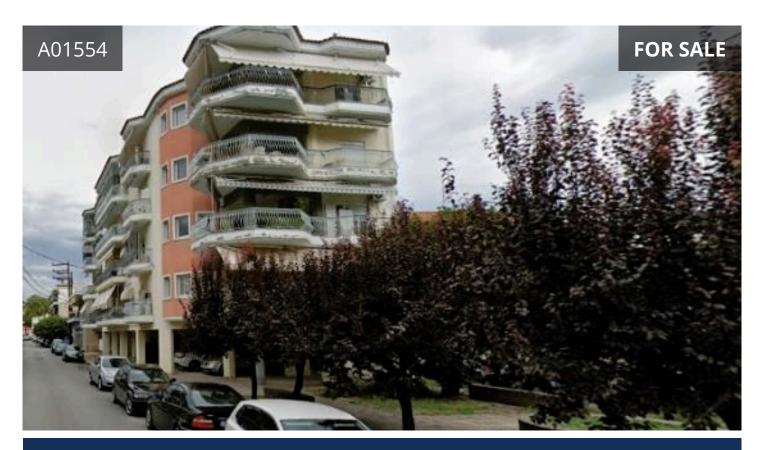

## Description

€92,000

Available through e-auction:

Forth floor apartment of 119,39 m², frontage, on a plot of 613,64 m², at Sahini, Safraboleos and Karaiskaki streets, Skydra.

Pilot parking space of 29,20 m<sup>2</sup>.

It is located near schools, a park, the Town Hall Square, the OSE station and the Provincial Road Veroia - Skydra.

It consists of 3 bedrooms, open plan living room and kitchen, hallway, bathroom and WC.