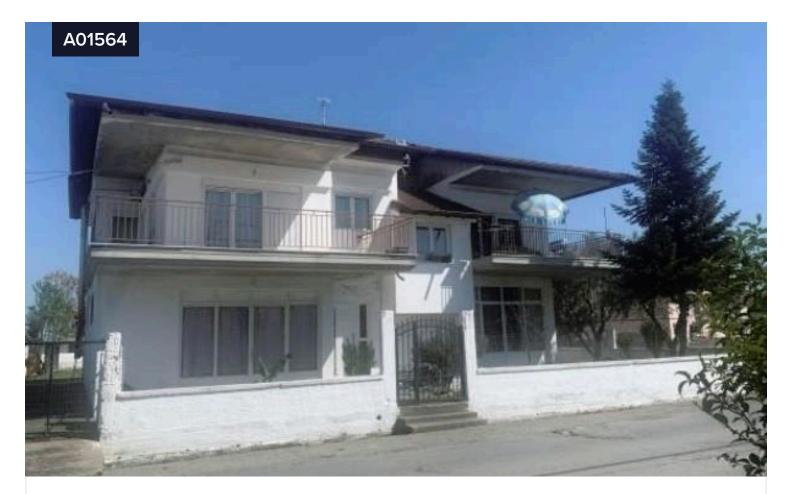

## Detached house, Akrolimni, Pella

Krias Vrisis | Κρύας Βρύσης, Pella | Πέλλα

Bedrooms

Bathrooms

Covered

Available through e-auction:

Detached house of 278,50  $\rm m^2$  on a plot of 675  $\rm m^2,$  with frontage on a municipal road, Akrolimni, Pella.

Ground floor 141,40 m<sup>2</sup>, entrance, staircase and storage room. 1st floor 137 m<sup>2</sup>, 3 bedrooms, open plan living and dining room, living room, hall, kitchen, storage room, bathroom and WC. Shed 70 m<sup>2</sup>

It is located near a school.

| Туре                       | Detached House            |
|----------------------------|---------------------------|
| Plot                       | <b>675</b> m <sup>2</sup> |
| Status                     | Resale                    |
| Year of construc           | tion <b>1985</b>          |
| Energy efficienc<br>rating | y a<br>Exempt             |