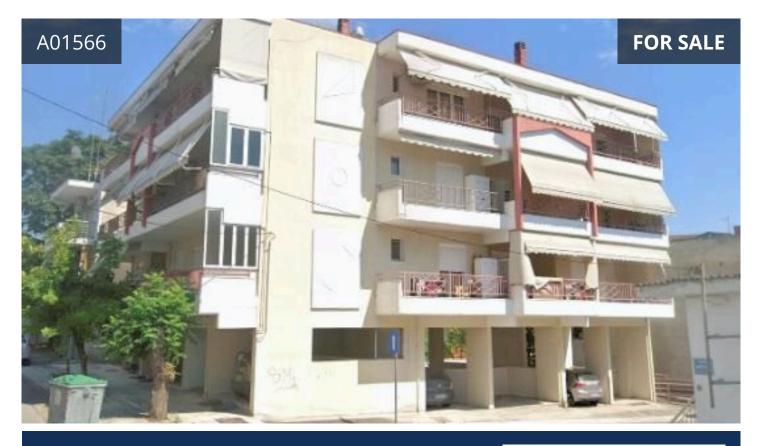

## Description

Available through e-auction:

First floor apartment of 65,93 m<sup>2</sup>, frontage, on a corner plot of 640 m<sup>2</sup>, at the junction of Major Tavoulari and Karavangelis streets, Giannitsa.

It consists of 2 bedrooms, open plan living room and kitchen, hallway and bathroom.

Basement storage room of 3.40 m<sup>2</sup> Pilot parking space 16.12 m<sup>2</sup>

It is located near schools, market, Agios Georgios Park and the National Road of Giannitsa-Edessa.