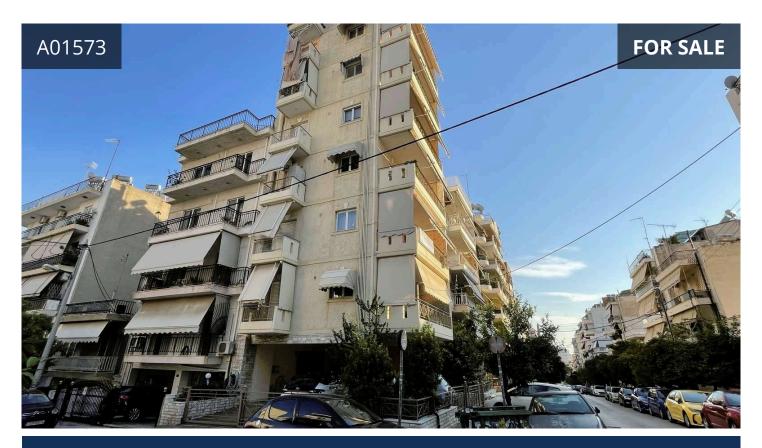

## Description

Available through e-auction:

Basement storage of 5,60  $\text{m}^2$ , on a corner plot of 129,98  $\text{m}^2$ , at the junction of Lenormann 1 and Omirou streets, Nikaia.

It is located close to schools, market, Omonia Square, Dexamenis Park and Grigorios Lambrakis Avenue.