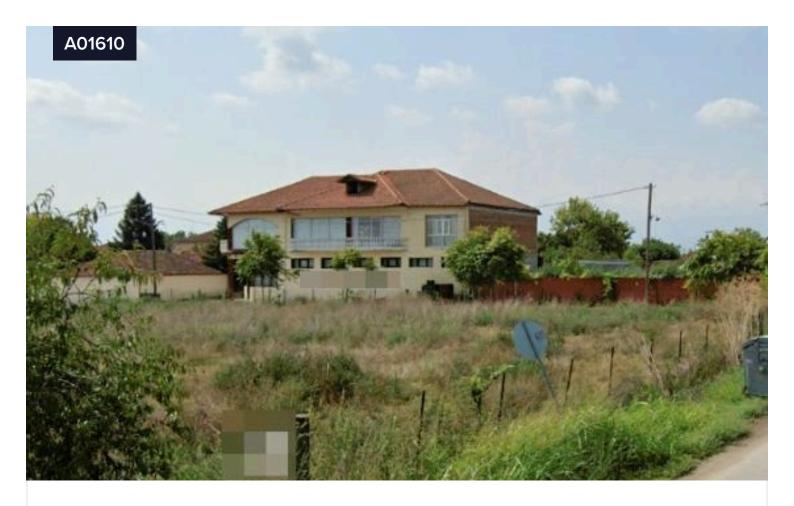

## Commercial building, Agios Georgios, Pella

€114,000

**Exempt** 

Pella | Πέλλας, Pella | Πέλλα

Covered

[] 572 m<sup>2</sup>

Available through e-auction::

Commercial building of 571,56  $\mathrm{m}^2$ , on a plot of 486  $\mathrm{m}^2$ , Agios Georgios, Pella.

Ground floor 285,78  $\text{m}^2$ , showroom and 2 WC with anteroom. 1st floor 285,78  $\text{m}^2$ , single exhibition space with WC, vestibule, semi-open spaces and balconies. Internal and external staircase. Building 54  $\text{m}^2$ , main use.

Located near a school and St. George Square.

Type Showroom

Plot 486 m²

Year of construction 1980

Energy efficiency

rating