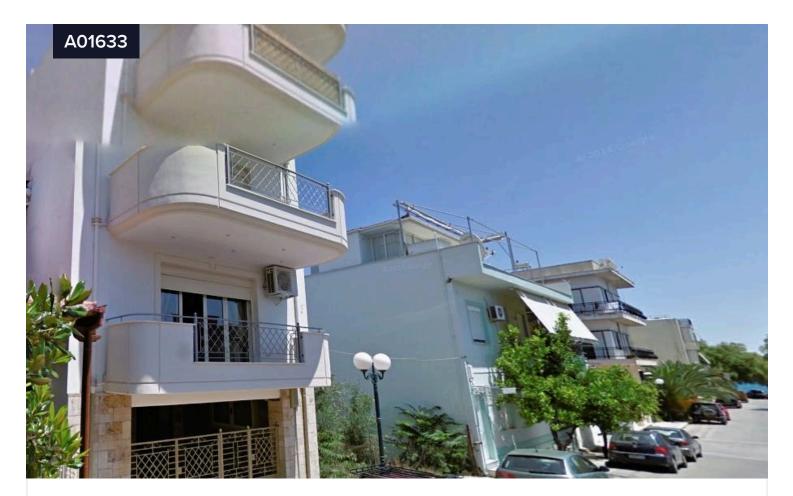

## **Residential building, Nea Anchialos**

Available through e-auction:

Residential building of 225 m<sup>2</sup> on a plot of 185 m<sup>2</sup>, with frontage at 12 Diamantopoulou Street, Nea Anchialos.

Apartments on the 1st, 2nd and 3rd floor of 75 m<sup>2</sup> each. Aluminium frames.

Landscaped surrounding area with 3 open parking spaces and fencing.

It is located near schools, sports facilities, Eleftherias Street and the beach.