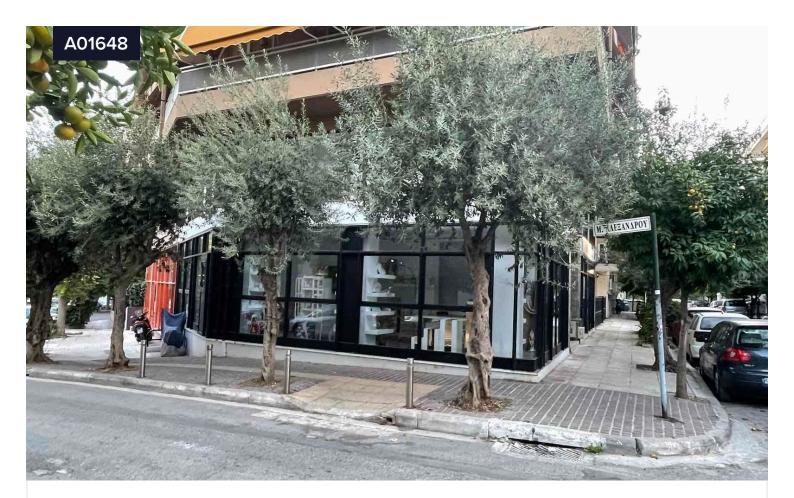

Ground floor Store of 68,50  $m^2$ , 33,33% ownership, single space, WC, loft and internal staircase, on a plot of 283,94  $m^2$ , at 32 Souliou Street, Megalo Alexandrou Street and Iasonos Street, Korydallos.

It is located close to the market, schools, Memou Square, Petrou Rallis Avenue and Korydallos metro station.

| Туре                     | Shop               |
|--------------------------|--------------------|
| Plot                     | 284 m <sup>2</sup> |
| Year of construction     | 1980               |
| Energy efficiency rating | ر<br>Exempt        |