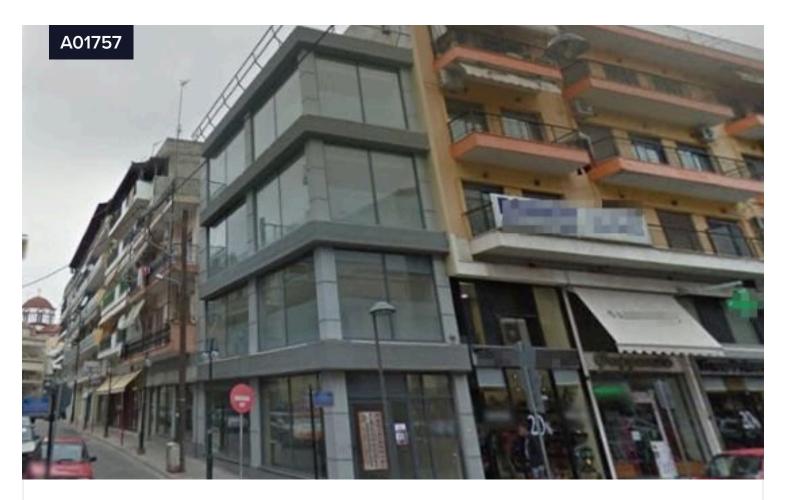

## **Commercial building, Giannitsa**

## €52,000

Giannitsa | Γιαννιτσών, Pella | Πέλλα

| Covered |     |    |
|---------|-----|----|
| :3      | 121 | m² |

Available through e-auction:

Commercial building of  $121 \text{ m}^2$ , on a corner plot of  $45 \text{ m}^2$ , at the junction of Voulkoudi and Chatzidimitriou streets, Giannitsa.

Ground floor 34 m<sup>2</sup> Loft 19 m<sup>2</sup> 1st and 2nd floor 34 m<sup>2</sup>, each.

Close to market, schools, Gonou Yota square, Philippi Hill and Theodoros Kolokotronis street.

| Туре           | Commercial Building |
|----------------|---------------------|
| Plot           | 45 m <sup>2</sup>   |
| Year of con    | struction 1982      |
| Energy efficer | ciency A<br>Exempt  |