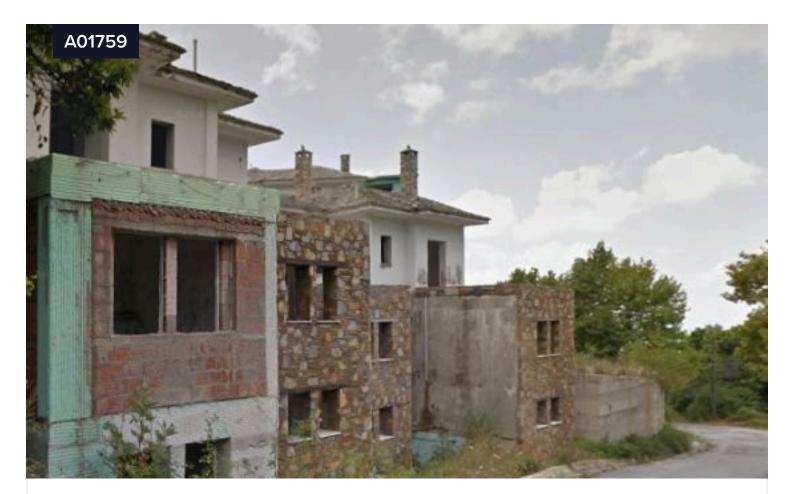

## Unfinished detached house, Portaria

## €78,000

Portaria | Πορταριά, Magnisia | Μαγνησία

Bathrooms

Covered

Available through e-auction:

Unfinished detached house of 169,31 m<sup>2</sup>, 60% completed, in a residential complex of 1.000,70 m<sup>2</sup>, location Manna, in a tourist area, Portaria.

Basement of 72,65 m<sup>2</sup>, 2 storage rooms, parking space and internal staircase.

Ground floor 54.18 m<sup>2</sup>, open plan kitchen, living and dining room, WC. 1st floor 42,48 m<sup>2</sup>, 2 bedrooms, bathroom and terrace.

Exclusive use of part of the plot 200.51  $m^2$  and a common part of the plot 40.69  $m^2.$ 

| Туре                     | Apartment           |
|--------------------------|---------------------|
| Plot                     | 1001 m <sup>2</sup> |
| Year of construction     | 2005                |
| Energy efficiency rating | ر<br>Exempt         |