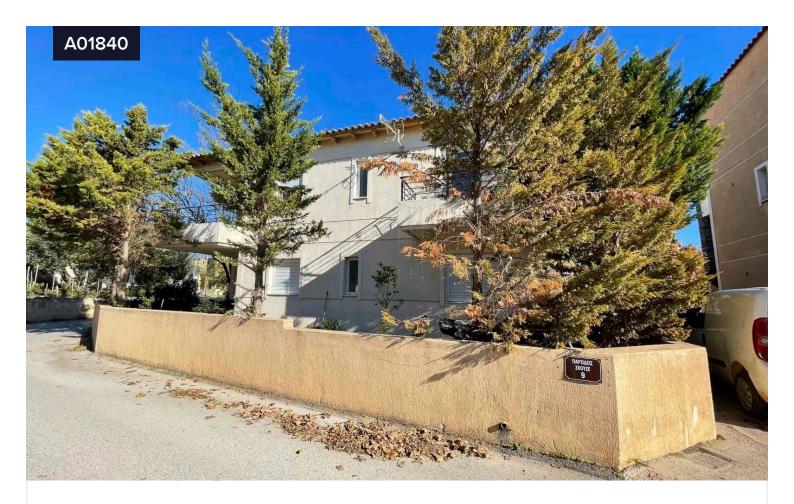

## Maisonette in a residential complex, Pikermi €269,000

Ρικέρμι | Πικέρμι, Rest of Attica | Υπόλοιπο Αττικής

Bedrooms

**□** 1

P= -

**2** 

Bathrooms

Covered

[ ] 235 m<sup>2</sup>

Available through e-auction:

Maisonette of 235,35  $\,\mathrm{m}^2$ , in a residential complex of 1.226,78  $\,\mathrm{m}^2$ , in Skouze Parade, Pikermi.

Basement of 82,87 m<sup>2</sup>, 3 storage rooms, WC, boiler room, corridor and internal staircase.

Ground floor 82,57 m<sup>2</sup>, bedroom, living room, bathroom, kitchen, corridor, balconies and internal staircase.

1st floor 69,91 m<sup>2</sup>

Open parking space 12,50 m<sup>2</sup>

Close to school, market and Marathonos Avenue