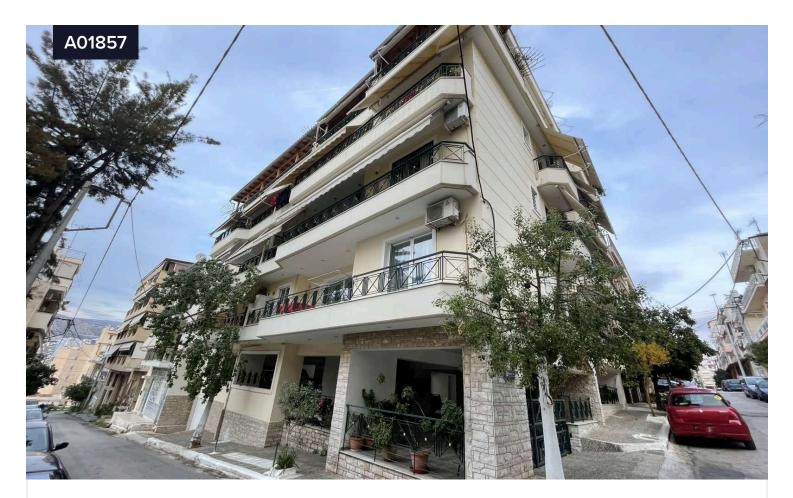

## 1st floor apartment, Keratsini

🔮 keratsini | Κερατσίνι, Piraeus suburbs | Προάστια Πειραιά

Bedrooms

Covered

Available through e-auction:

First floor apartment 83,31 m<sup>2</sup>, frontage, bedroom, open plan living room and kitchen, office, bathroom, semi-outdoor space and balcony, on a corner plot of 380m<sup>2</sup>, at the junction of Metron 38 and Makris 13-15, Keratsini.

Close to school, market, sports facilities, Belogiannis square, Drapetsona Regional Road and the port.

Possibility of acquiring a storage, available in a separate auction.