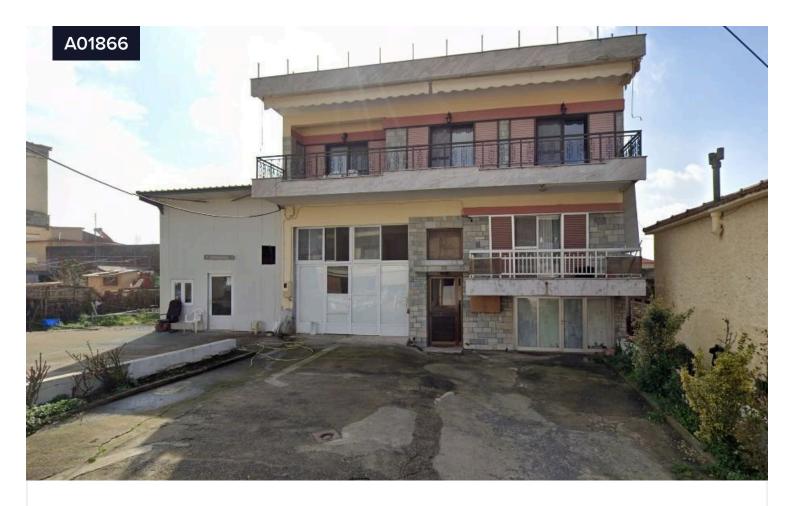

## Residential building, Halastra, Thessaloniki

€130,000

Halastra | Χαλάστρα, Thessaloniki - Suburbs | Θεσσαλονίκη -Περιφ/κοί δήμοι

Bedrooms

**二** 3

Covered

190 m<sup>2</sup>

Available through e-auction:

Residential building of 190 m<sup>2</sup>, on a plot of 330,78 m<sup>2</sup>, Halastra, Thessaloniki.

Ground floor of 70 m<sup>2</sup> 1st floor 120 m<sup>2</sup> Ground floor warehouse of 50 m<sup>2</sup> Auxiliary space 70 m<sup>2</sup>

Close to market, school, sports facilities and Koulakioti street.

Type **Duplex** Year of construction 1982 Energy efficiency **Exempt** rating