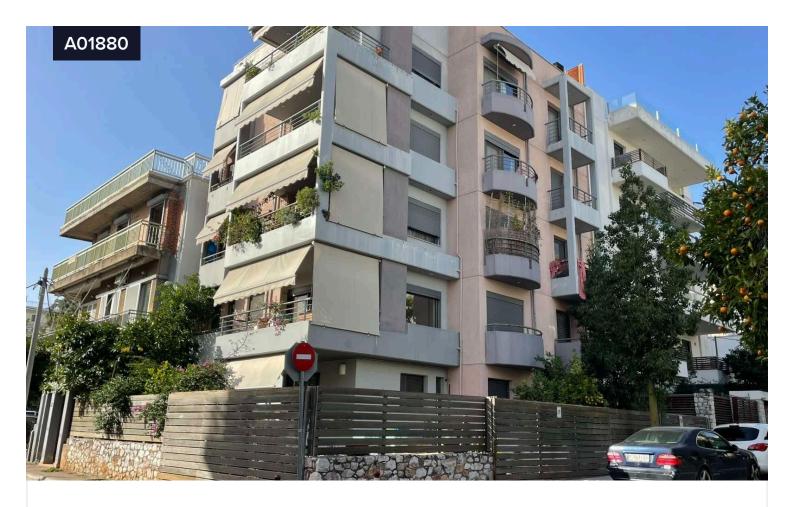

## 1st floor apartment, Neo Psychiko

€212,000

Neo Psichiko | Νέο Ψυχικό, Athens - North | Αθήνα - Βόρεια Προάστια

Bedrooms

四 ·

4

Covered 88 m<sup>2</sup>

Available through e-auction:

First floor apartment of  $88,34~\text{m}^2$ , frontage, bright, bedroom, open plan living room and kitchen, corridors, bathroom and storage room, on a corner plot of  $261,54~\text{m}^2$ , at the junction of 31~Themistokleous and Ionia streets, Neo Psychiko.