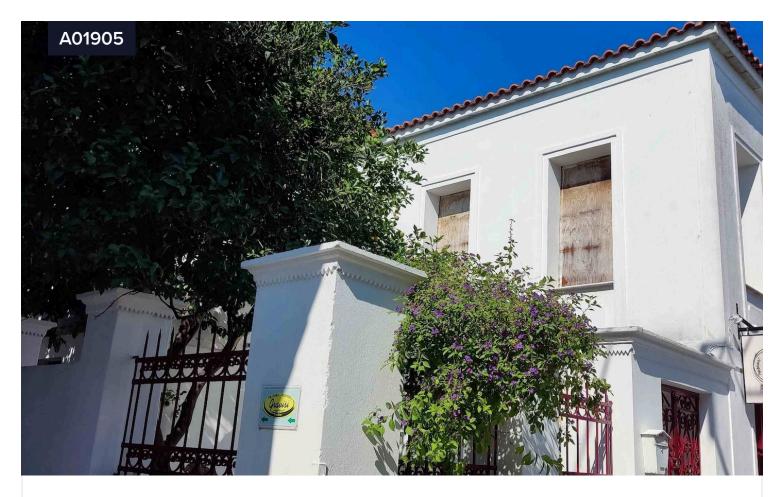

## Mixed use building, Skiathos

## €119,000

📀 SKIATHOS | Σκιάθος, Sporades | Σποράδες

| Covered |     |    |  |
|---------|-----|----|--|
| :3      | 190 | m² |  |

Available through e-auction:

Mixed-use building of 190,40  $\rm m^2$ , on a plot of 179 sq.m., in Polytechniou Street, Skiathos.

Ground floor 100,80 m<sup>2</sup>, shop 50,40m<sup>2</sup> and unfinished space 50,40 sq.m., 55% completed. 1st floor 89,60m<sup>2</sup>, 55% completed.

Close to market, schools and sea.

| Туре                     | Mixed use   |
|--------------------------|-------------|
| Year of construction     | 1980        |
| Energy efficiency rating | ر<br>Exempt |