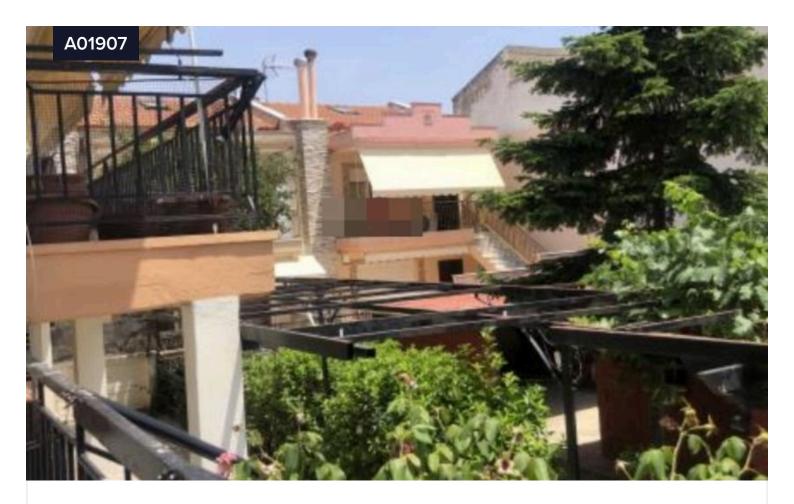

## Maisonette, Thessaloniki

€94,000

Pilea | Πυλαία, Thessaloniki - Suburbs | Θεσσαλονίκη - Περιφ/κοί δήμοι

Bedrooms

**二** 2

Bathrooms

Covered

[] 101 m<sup>2</sup>

Available through e-auction:

Maisonette of 100,55 m<sup>2</sup>, in a residential complex of 418,33 m<sup>2</sup>, at 28 Alexandrou Papagou Street, Filiro, Thessaloniki.

Ground floor 55,89 m<sup>2</sup>, main use.

1st floor 44,66 m<sup>2</sup>, open plan living room and kitchen, internal staircase and bathroom.

Exclusive use of a part of 30 m<sup>2</sup>

Close to market, schools and central square.

Type

**Detached House** 