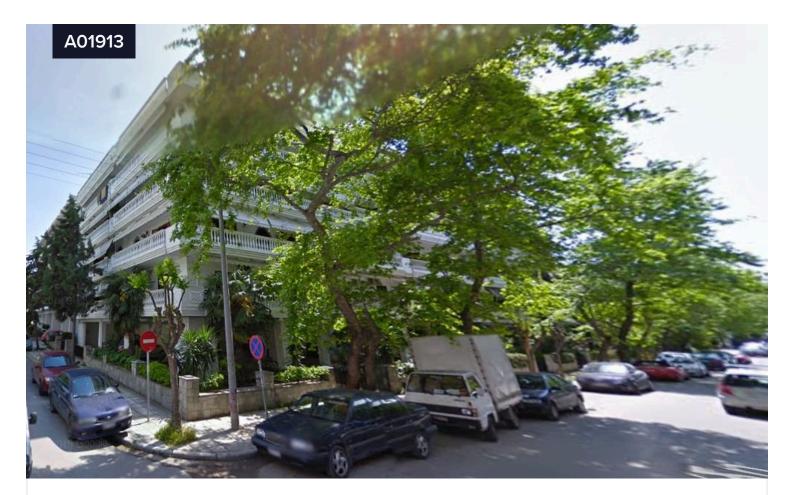

## €282,000

Kalamaria | Καλαμαριά, Thessaloniki - Suburbs | Θεσσαλονίκη -Περιφ/κοί δήμοι

Bedrooms

Bathrooms

Covered

Available through e-auction:

1st floor corner apartment of 163  $m^2$ , 3 bedrooms, living room, living room, living room, hallway, corridor, kitchen and bathroom, on a plot of 285  $m^2$ , at the junction of 146 Artakis and Ioannis Pasalidi streets, Kalamaria.

Close to schools, market, sports facilities, Passalidis park and Eleftherios Venizelos street.

| Туре                     | Apartment   |
|--------------------------|-------------|
| Year of construction     | 2000        |
| Energy efficiency rating | ر<br>Exempt |