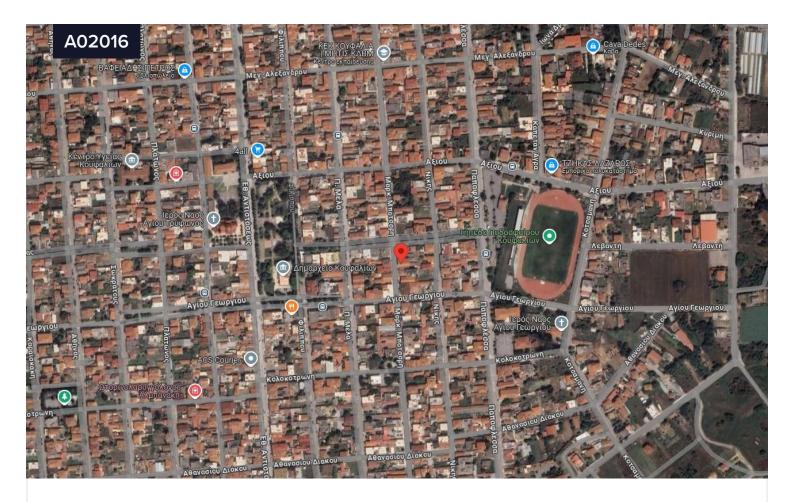

## Mixed-Use Building, Thessaloniki

€240,000

Palkidona | Χαλκηδόνα, Rest of Thessaloniki | Θεσσαλονίκη - Υπόλ. Νομού

Covered

[] 640 m<sup>2</sup>

Available through e-auction:

Mixed-use building of 640.43 sq.m. on a plot of 541.50 sq.m., located on Markou Botsari Street, Kifalia, Thessaloniki.