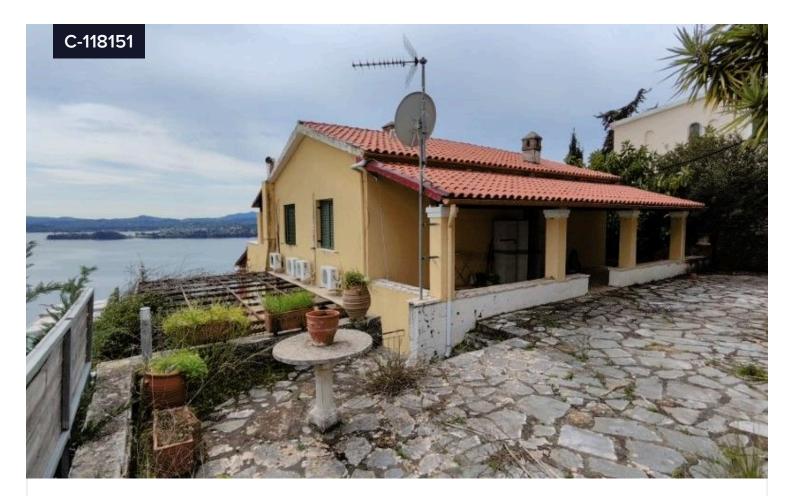

## Detached house with sea view, Corfu

## €630,000

Corfu | Κέρκυρα, Kerkira | Κέρκυρα

Bedrooms

Bathrooms

Covered

Plot of total surface of 2.409,32 m<sup>2</sup>, with a three-storey house of total surface of 259,25 m<sup>2</sup> (ground floor 61,75 m<sup>2</sup> with storage room 6,75 m<sup>2</sup>, 1st floor 125 m<sup>2</sup>, 2nd floor 72,50 m<sup>2</sup>), in the area of Spartyla, Corfu.

The property is in a privileged location and has panoramic sea view.

| Туре              | Detached House             |
|-------------------|----------------------------|
| Plot              | <b>2409</b> m <sup>2</sup> |
| Year of construct | ion <b>2007</b>            |