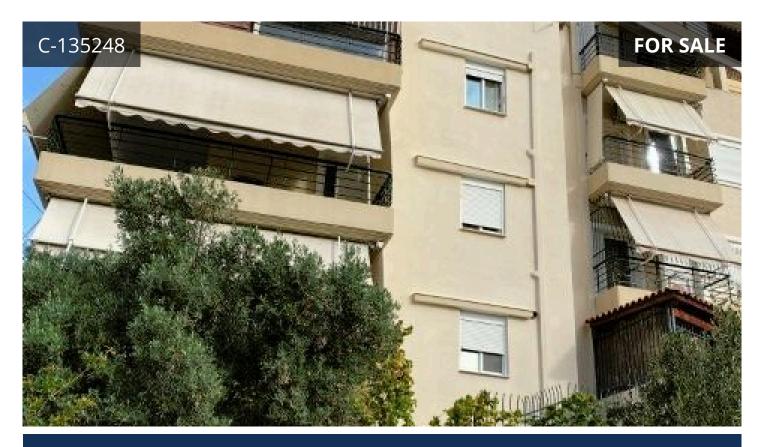

## Description

1st floor apartment on the 1st floor in a corner six-storey apartment building of total area of 50,03 sq.m. which has a ground floor storage room of 6,92 m<sup>2</sup> and consists of an open plan kitchen - living room, 1 bedroom, 1 bathroom, aluminum frames and front balcony.

It was built in 2006 and is located in the area of Turkovounia in Keratsini, at the junction of Dervenakia & Paphos Streets, 200 m from Manou Katrakis Street, 550 m from the Katrakio Theatre of Nice and 950 m from Salaminos Avenue.