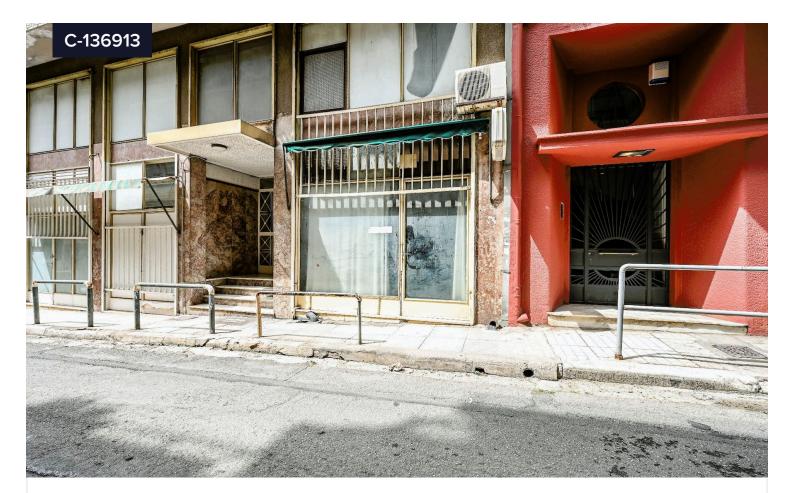

## Ground floor shop, Kypseli

## Covered

Ground floor shop of a total surface of 72 m<sup>2</sup> in Kypseli.

It consists of a basement of 29 m<sup>2</sup>., a ground floor of 29 m<sup>2</sup> and a loft of 12,5 m<sup>2</sup>. In addition, a separate warehouse of 24 m<sup>2</sup>. is available, ideal for the storage of goods or equipment.

The condition of the interior is good, making it ideal for immediate use.

| Туре                        |   | Shop                    |
|-----------------------------|---|-------------------------|
| Year of construction        |   | 1975                    |
| Energy<br>efficiency rating | ð | Certificate<br>expected |