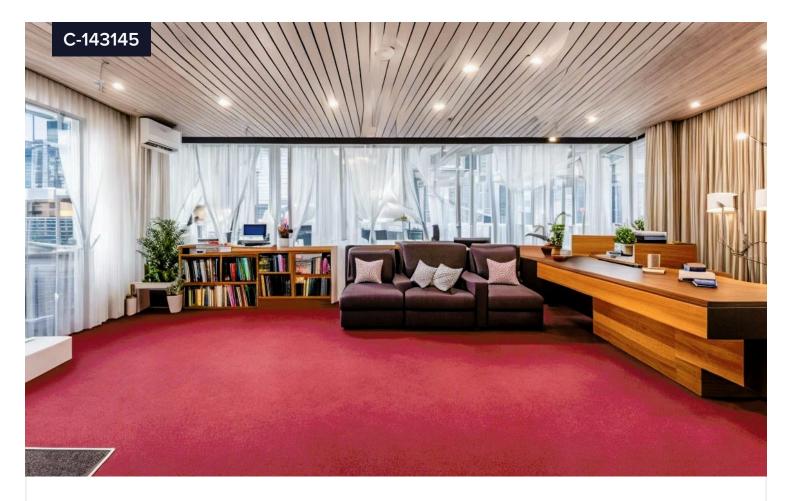

## Second floor office, Piraeus

€185,000

👽 Kastela | Καστέλα, Piraeus | Πειραιάς

Covered

[] 116 m<sup>2</sup>

Front office in Piraeus, 2nd floor of a total surface of  $116 \text{ m}^2$ , in a 6 level office building. The building is constructed in 1974, with high occupancy and very good maintenance.

The property has openings around the perimeter, is very bright and fully customizable, as it is spread in a parallelogram of 13m by 8m and 3 independent spaces have been created, separated by glass and plasterboard.