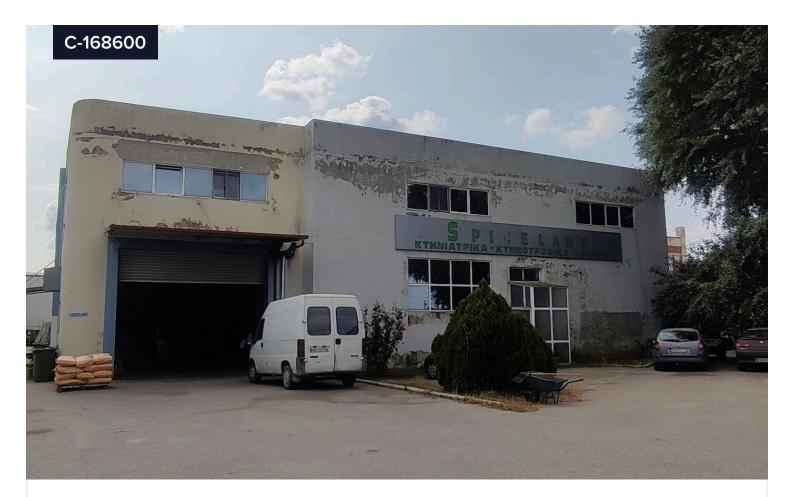

## Industrial space, Thessaloniki, Greece

## €800,000

Kallithea | Καλλιθέα, Thessaloniki - Suburbs | Θεσσαλονίκη -Περιφ/κοί δήμοι

| Covered                                                                                |                  |                     |
|----------------------------------------------------------------------------------------|------------------|---------------------|
| [] 1645 m <sup>2</sup>                                                                 | Туре І           | Industrial Building |
|                                                                                        | Plot             | 3000 m <sup>2</sup> |
| Industrial building of a total surface of 1.645 m <sup>2</sup> on a land plot of 3.000 | Year of construc | tion <b>1998</b>    |
| m <sup>2</sup> .                                                                       |                  |                     |

It consists of 3 levels of basement, ground floor and first floor.