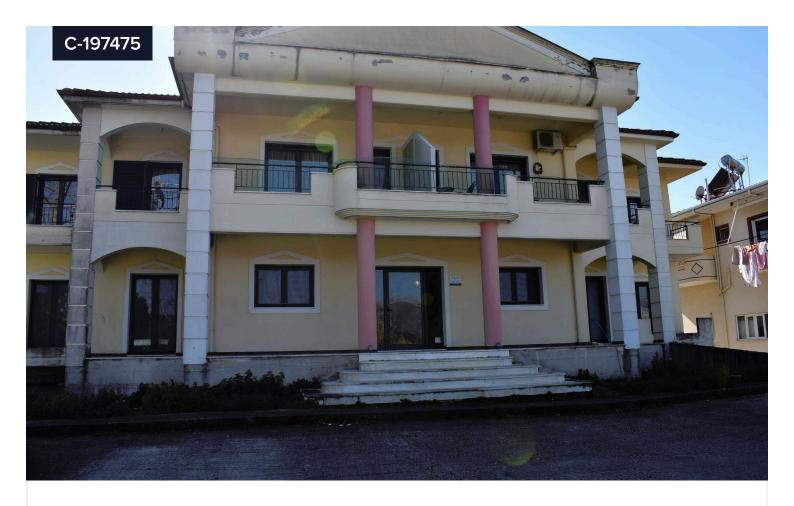

## 1st floor apartment, Kalamia Arta

€105,000

👽 Filothei | Φιλοθέης, Arta | Άρτα

Bedrooms

**-** 3

Covered

[] 110 m<sup>2</sup>

First floor apartment in Kalamia Arta, on the National Road Artaloannina, just 4 km from the city of Arta and 500 meters from the settlement of Kalamia.

The self-contained apartment, measuring 110 sq.m., is in excellent condition and has 3 spacious bedrooms, 1 modern bathroom, spacious living room with fireplace, fully equipped kitchen, 4 balconies.

In addition, it offers autonomous heating, solar panel and aluminium windows with double glazing for excellent thermal and sound insulation.