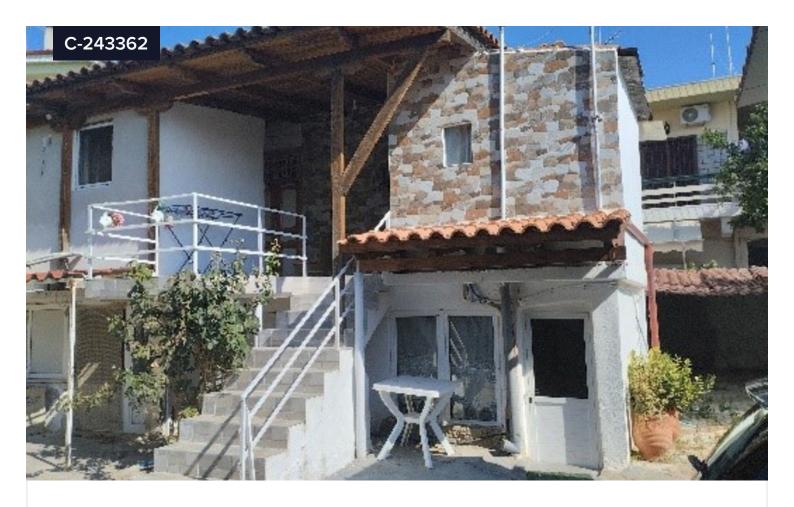

## Two-storey detached house, Livanates

€77,000

👽 Dafnousion | Δαφνουσίων, Fthiotida | Φθιώτιδα

Bedrooms

**2** 2

Bathrooms

**№** 1

Covered

] 93 m<sup>2</sup>

Two-storey house, of total surface of  $93,43 \text{ m}^2$ , on a plot of total surface of  $220 \text{ m}^2$ , consisting of a ground floor of  $48,68 \text{ m}^2$ , and a first floor of  $44,75 \text{ m}^2$ .

It consists of 2 bedrooms and a bathroom. The two floors are connected by an external staircase. The house is close to the center and the sea.

Coordinates: 38.710458, 23.049746

Type **Detached House** 

Year of construction 1975