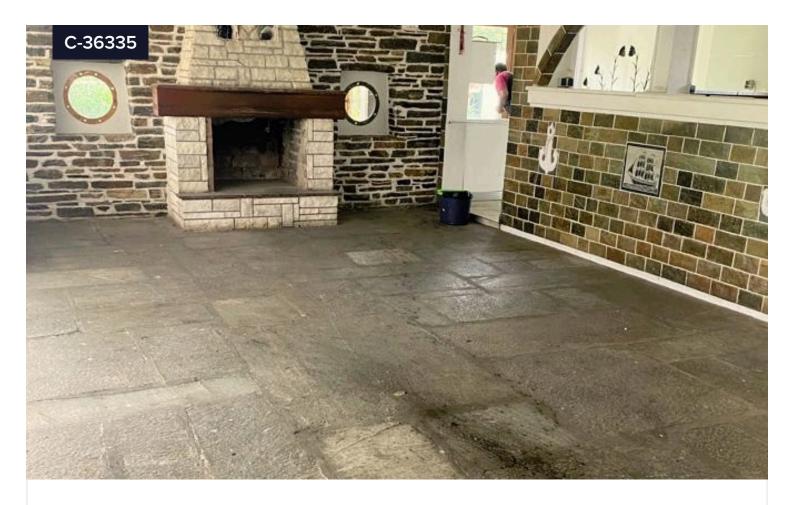

## Mixed-use building, Rafina

€430,000

😯 Rafina | Ραφήνα, Rest of Attica | Υπόλοιπο Αττικής

Covered

[] 249 m<sup>2</sup>

Mixed use building of total surface of 249 m<sup>2</sup> on a plot of 461,2 m<sup>2</sup>.

The property consists of a ground floor area of 147,76  $\,\mathrm{m}^2$  which was used as a restaurant and a basement of 43,2  $\,\mathrm{m}^2$  which is used as a storage room and a W.C.

In addition it has 2 storage rooms on the ground floor of surface of 42,41 m<sup>2</sup>. 1st floor apartment of surface 58,14 m<sup>2</sup> which consists of 1 bedroom, kitchen-living room, bathroom and a large balcony.