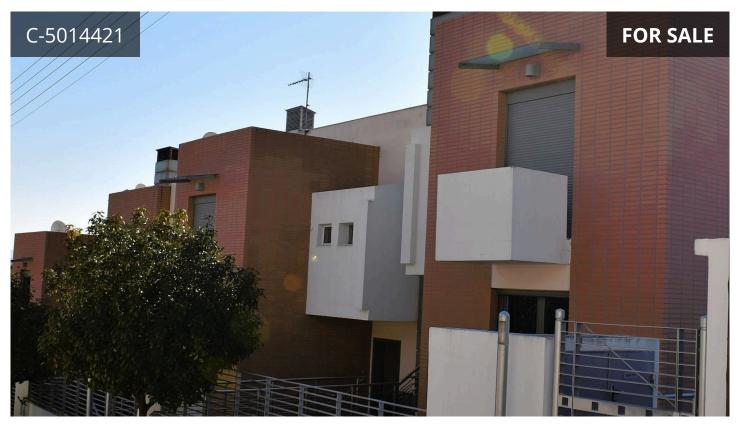

## Thessaloniki - Suburbs | Θεσσαλονίκη - Περιφ/κοί δήμοι, Panorama | Πανόραμα

## Description

Maisonette 3 levels 222,47 sq. m<sup>2</sup> The maisonette consists of a) first level (basement) 91,26 m<sup>2</sup>,

b) second level, which due to the slope of the ground is partly ground floor and partly basement 53,01  $\text{m}^2$  and c) third level partly first level and partly ground floor 78,2  $\text{m}^2$ .

In addition, the residence has the right to exclusive use of the land located in front of the two sides of the house with an area of 119,38 sq.m. in a plot of  $1498,60 \text{ m}^2$  located in Panorama of Thessaloniki.

€315,000

TYPE Maisonette
BEDROOMS 1
BATHROOMS 1