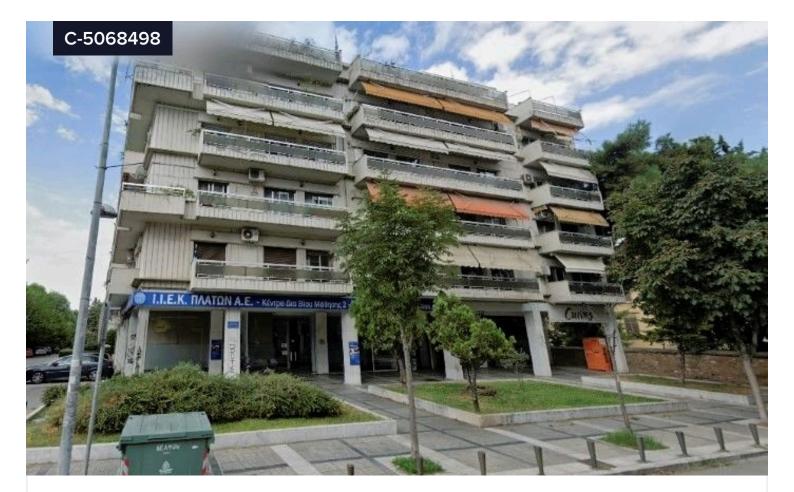

## 2nd floor apartment, Thessaloniki

bedrooms, 1 bathroom, 1 W. C., aluminum frames, security door and

€220,000

Rest of Thessaloniki Center | Υπόλοιπο κέντρου Θεσσαλονίκης, Thessaloniki - Center | Θεσσαλονίκη - Κέντρο

| Bedrooms                                                          | Bathrooms 陀 2 | Covered | Type<br>Year of construction | Apartment<br>1978 |
|-------------------------------------------------------------------|---------------|---------|------------------------------|-------------------|
| Apartment on the 2nd floor in a corner seven-storey building with |               |         |                              |                   |
| a total net area of 10                                            |               |         |                              |                   |

front balcony.