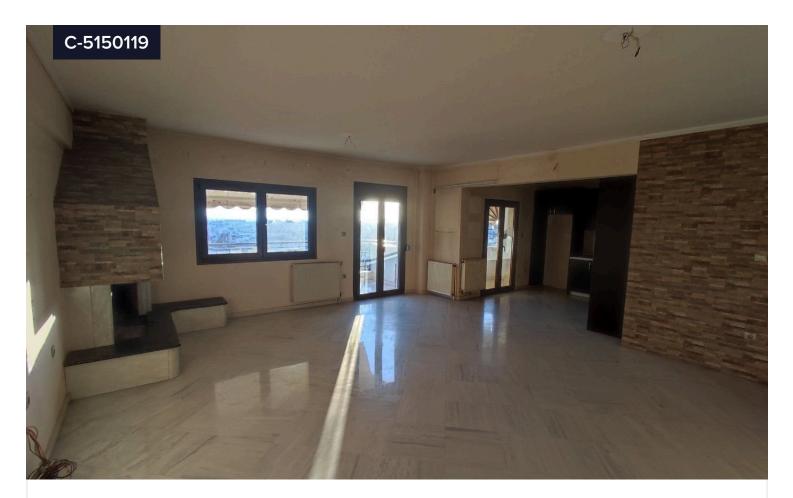

## €129,000

Abelokipoi | Αμπελόκηποι, Thessaloniki - Suburbs | Θεσσαλονίκη -Περιφ/κοί δήμοι

Bathrooms

Covered

Sixth-floor apartment of a total surface of 84.80 sq. m. It consists of 2 bedrooms, 1 bathroom, a kitchen, and a living room. It features a security door, fireplace, barbecue, awnings, and tiles. It is airy and bright.