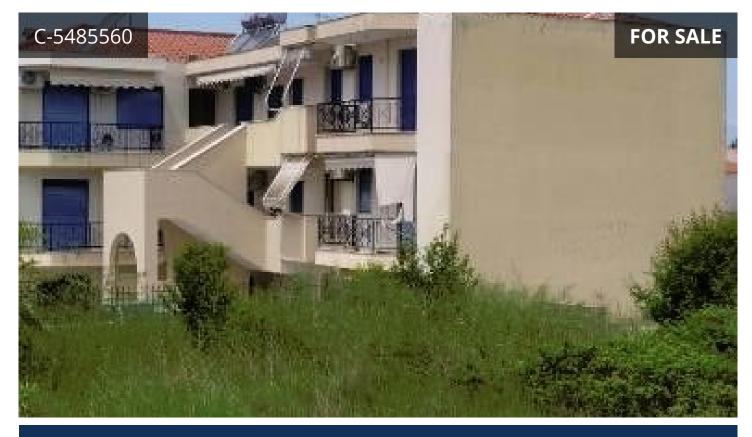

## Description

Apartment of elevated ground floor with a total net area of 51,93 m<sup>2</sup> which has a living room, kitchen, 2 bedrooms, 1 bathroom, aluminum frames, security door, front balcony and 1 open parking space of 11,25 m<sup>2</sup>.

It was built in 2002 and is located in Kallithea Halkidiki, 350m. from the provincial road Paliouri-Afitos and 600m. from the coastal zone of the area.