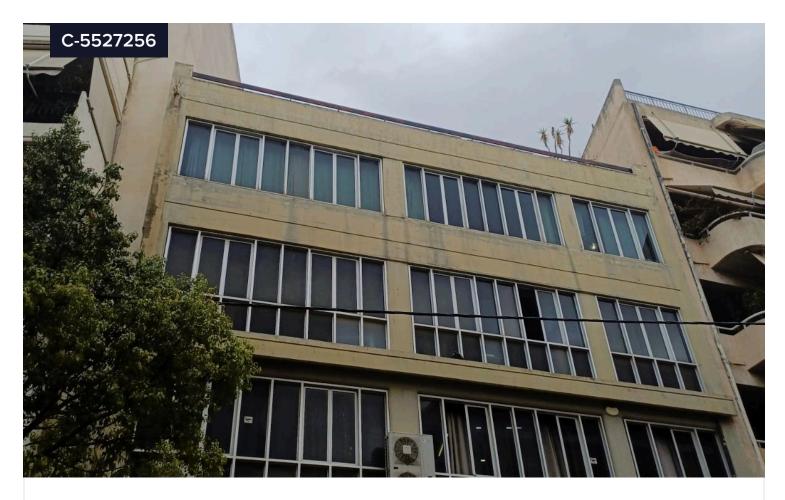

## Third floor office, Nea Philadelphia

## €212,000

Nea Filadelfia | Νέα Φιλαδέλφεια, Athens - West | Αθήνα - Δυτικά Προάστια

| Covered                                                                 |                      |        |
|-------------------------------------------------------------------------|----------------------|--------|
| [] 265 m <sup>2</sup>                                                   | Туре                 | Office |
|                                                                         | Year of construction | 1980   |
| Office of a total surface of 265 sq.m., 3rd floor, on Monemvasia Street |                      |        |
| in the area of Philadelphia.                                            |                      |        |

It consists of 1 single space and 2 wc.

It is located very close to the Perissos station and bus stops, while in the neighborhood there are many shops of commercial and sanitary character.