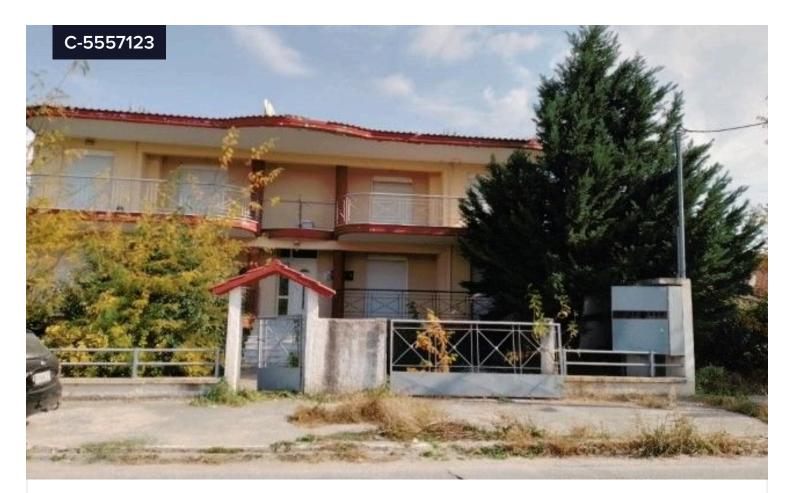

## **Apartment building, Serres**

## €310,000

Serres | Σέρρες, Serres | Σέρρες

| Covered                                                                              |                          |           |            |
|--------------------------------------------------------------------------------------|--------------------------|-----------|------------|
| [] 573 m <sup>2</sup>                                                                | Туре                     | Apartment | t Building |
|                                                                                      | Status                   |           | Resale     |
| Two-storey Residential Building with a total area of 573,35 m <sup>2</sup> on a plot | Year of construction 200 |           | 2000       |
| of 421,03 m <sup>2</sup> which consists of:                                          |                          |           |            |

- a basement of 196,53  $\ensuremath{\text{m}}^2$
- ground floor of 186,01  $\mathrm{m}^2$  with 4 apartments and
- 1st floor of 190,81  $\mbox{m}^2$  which also has 4 apartments.